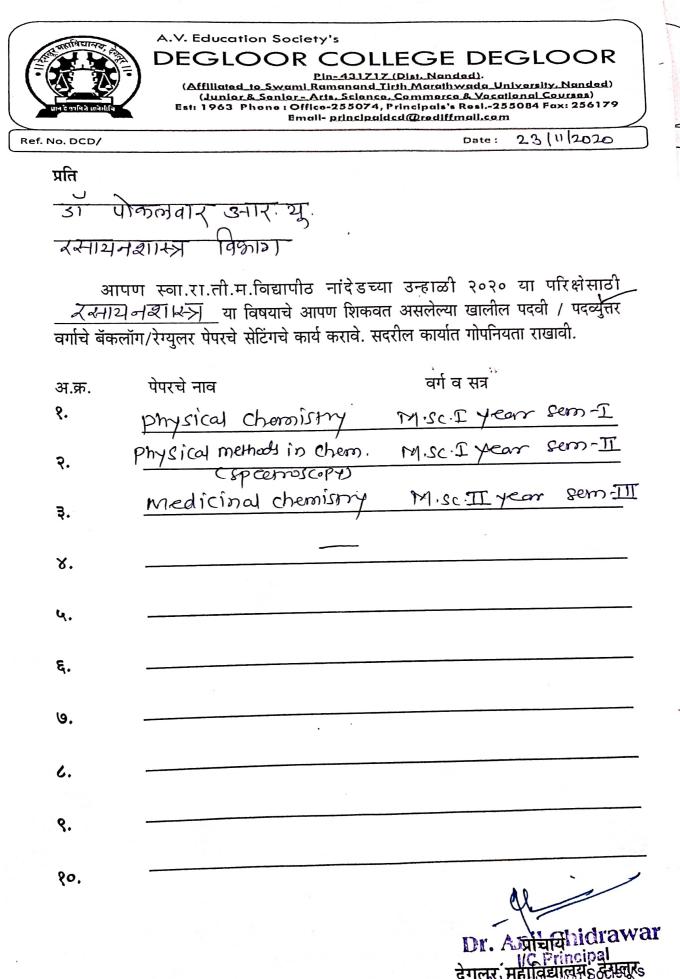

H. B. Rathed) Priochel antnagar

A.V. Education Society's DEGLOOR COLLEGE DEGLOOR (Affiliated\_to\_5wami\_Ramanand\_Tirth\_Marathwada\_University, Nanded) (Junior & Senior - Aris, Science, Commerce & Vectional Courses) Esti 1963 Phone : Office-255074, Principals's Resi.-255084 Fax: 256179 Email- principalded@rediffmail.com 23/11/2020 Ref. No. DCD/ Date:

प्रति इती त्यादारे जी. लन 22112/012/1471 (29112)

आपण स्वा.रा.ती.म.विद्यापीठ नांदेडच्या उन्हाळी २०२० या परिक्षेसाठी <u>र्र्र्र्स्नायन्त्र श्रीस्ट्र</u>्र्या विषयाचे आपण शिकवत असलेल्या खालील पदवी / पदव्युत्तर वर्गाचे बॅकलॉग/रेग्युलर पेपरचे सेटिंगचे कार्य करावे. सदरील कार्यात गोपनियता राखावी.

| अ.क्र.         | पेपरचे नाव |        |         |       | व सत्र                                           |                           |
|----------------|------------|--------|---------|-------|--------------------------------------------------|---------------------------|
| १.             | physical 1 | nethod | in chem | nismy | M.SCI YEar                                       | sem-I                     |
| ર.             | physical   | chemi  | 'stry   |       | M.Sc. I year                                     | <u> </u>                  |
| a.             | Natural    | prod   | net     |       | M.S.C. I Year<br>M.S.C. I Year<br>M.S.C. II Year | 5em <u>−∏</u>             |
|                |            | ,      |         |       |                                                  |                           |
| <b>४.</b><br>« | 1          |        |         |       |                                                  |                           |
| <b>ل</b> ر,    | •          |        |         |       |                                                  |                           |
| લ.             |            |        |         |       |                                                  |                           |
| ७.             | 7          |        |         |       |                                                  |                           |
|                |            |        |         |       |                                                  |                           |
| ८.             |            |        |         |       |                                                  |                           |
| <i>٩</i> .     |            |        |         |       |                                                  |                           |
| १०.            |            |        |         |       |                                                  |                           |
|                |            |        |         |       | ML                                               | 2                         |
|                |            |        |         |       | ा. र प्रांचार्यः                                 | idrawar<br>ingl           |
|                |            |        |         | 7     | देगलूर महाविद्याल                                | य <sub>ि</sub> द्रेगुलूरऽ |