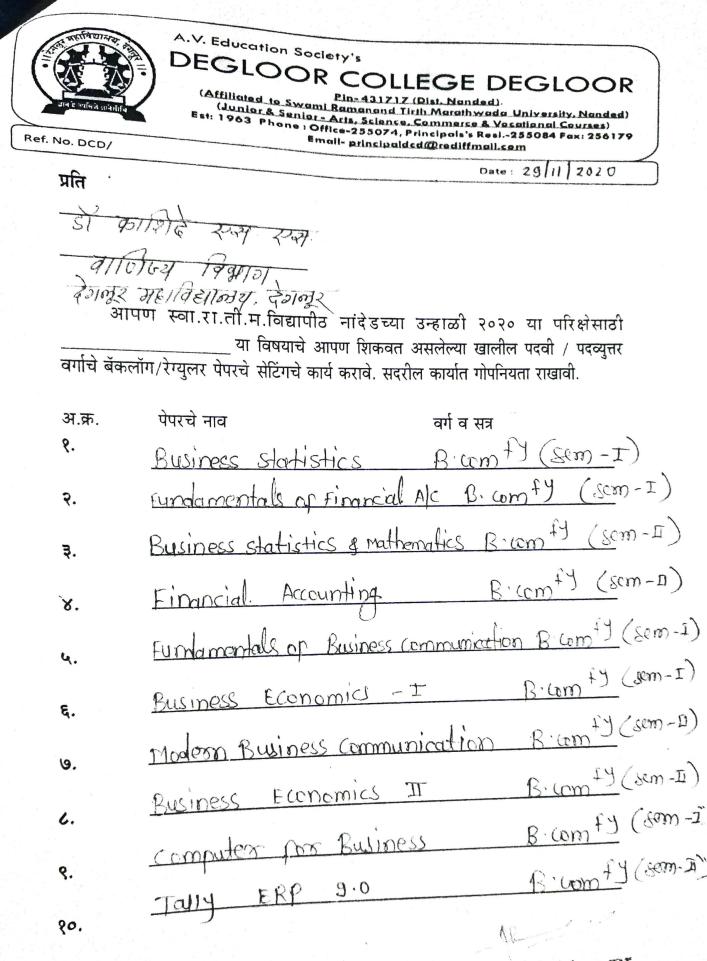

प्रति इती त्यादारे जी. लन 22112/012/1471 (29112)

आपण स्वा.रा.ती.म.विद्यापीठ नांदेडच्या उन्हाळी २०२० या परिक्षेसाठी <u>र्र्र्र्स्नायन्त्र श्रीस्ट्र</u>्र्या विषयाचे आपण शिकवत असलेल्या खालील पदवी / पदव्युत्तर वर्गाचे बॅकलॉग/रेग्युलर पेपरचे सेटिंगचे कार्य करावे. सदरील कार्यात गोपनियता राखावी.

| अ.क्र.         | पेपरचे नाव |        |         |       | व सत्र                                           |                           |
|----------------|------------|--------|---------|-------|--------------------------------------------------|---------------------------|
| १.             | physical 1 | nethod | in chem | nismy | M.SCI YEar                                       | sem-I                     |
| ર.             | physical   | chemi  | 'stry   |       | M.Sc. I year                                     | <u> </u>                  |
| a.             | Natural    | prod   | net     |       | M.S.C. I Year<br>M.S.C. I Year<br>M.S.C. II Year | 5em <u>−∏</u>             |
|                |            | ,      |         |       |                                                  |                           |
| <b>४.</b><br>« | 1          |        |         |       |                                                  |                           |
| <b>ل</b> ر,    | •          |        |         |       |                                                  |                           |
| લ.             |            |        |         |       |                                                  |                           |
| ७.             | 7          |        |         |       |                                                  |                           |
|                |            |        |         |       |                                                  |                           |
| ८.             |            |        |         |       |                                                  |                           |
| <i>٩</i> .     |            |        |         |       |                                                  |                           |
| १०.            |            |        |         |       |                                                  |                           |
|                |            |        |         |       | ML                                               | 2                         |
|                |            |        |         |       | ा. र प्रांचार्यः                                 | idrawar<br>ingl           |
|                |            |        |         | 7     | देगलूर महाविद्याल                                | य <sub>ि</sub> द्रेगुलूरऽ |