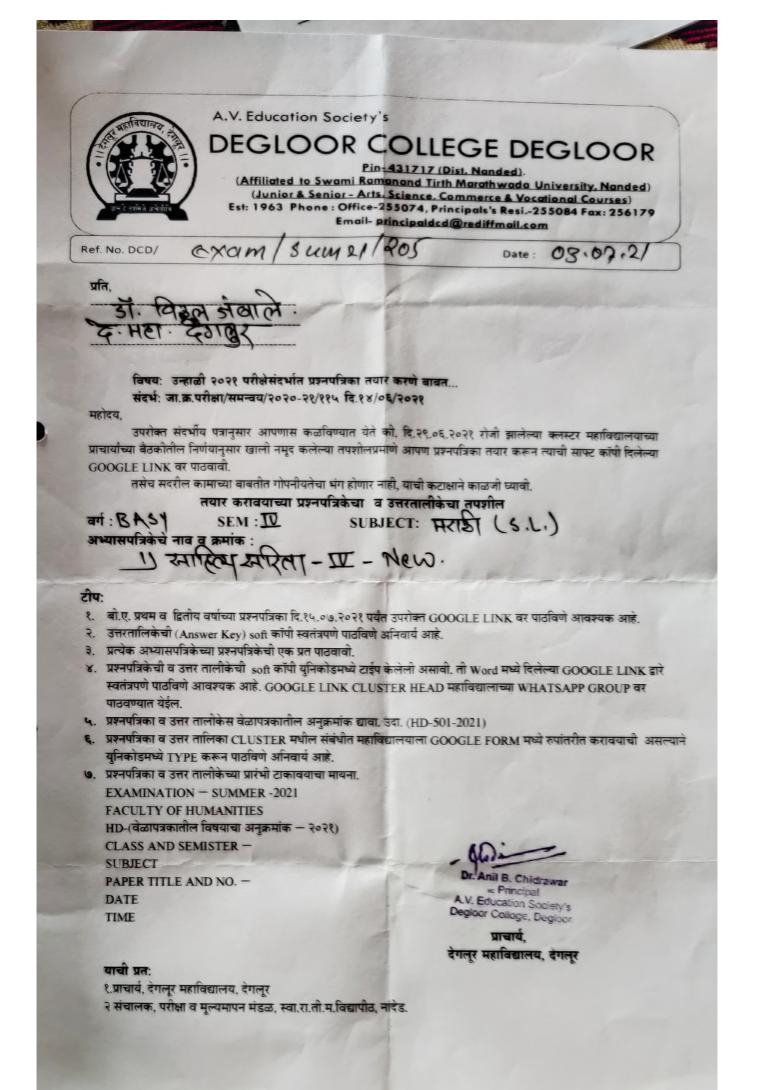

प्रति.

विषय: उन्हाळी २०२१ परीक्षेसंदर्भात प्रश्नपत्रिका तयार करणे बाबत... संदर्भ: जा.क.परीक्षा/समन्वय/२०२०-२१/११५ दि.१४/०६/२०२१

महोदय,

उपरोक्त संदर्भीय पत्रानुसार आपणास कळविण्यात येते की, दि.२९.०६.२०२१ रोजी झालेल्या क्लस्टर महाविद्यालयाच्या प्राचार्यांच्या बैठकीतील निर्णयानुसार खाली नमूद कलेल्या तपशीलप्रमाणे आपण प्रश्नपत्रिका तयार करून त्याची साफ्ट कॉपी दिलेल्या GOOGLE LINK वर पाठवावी.

तसेच सदरील कामाच्या बाबतीत गोपनीयतेचा भंग होणार नाही, याची कटाक्षाने काळजी घ्यावी.

#### तयार करावयाच्या प्रश्नपत्रिकेचा व उत्तरतालीकेचा तपशील

art: B.A.F.Y.S.Y.SEM: II, IV SUBJECT: test (S.L'), (OPt) अभ्यासपत्रिकेचे नाव व क्रमांक : 1) साहित्य उत्तेर भ- II - New . 2) ATTOS CHETT TODIOST - IJ - NEW.

टीप: 3) जिलेम्स तथा वर्ज्य त्वर ठाढ्य- VIII- New .

- १. बी.ए. प्रथम व द्वितीय वर्षाच्या प्रश्नपत्रिका दि.१५.०७.२०२१ पर्यंत उपरोक्त GOOGLE LINK वर पाठविणे आवश्यक आहे.
- २. उत्तरतालिकेची (Answer Key) soft कॉपी स्वतंत्रपणे पाठविणे अनिवार्य आहे.
- ३. प्रत्येक अभ्यासपत्रिकेच्या प्रश्नपत्रिकेचो एक प्रत पाठवावी.
- ४. प्रश्नपत्रिकेची व उत्तर तालीकेची soft कॉपी युनिकोडमध्ये टाईए केलेली असावी. ती Word मध्ये दिलेल्या GOOGLE LINK द्वारे स्वतंत्रपणे पाठविणे आवश्यक आहे. GOOGLE LINK CLUSTER HEAD महाविद्यालाच्या WHATSAPP GROUP वर पाठवण्यात येईल.
- ५. प्रश्नपत्रिका व उत्तर तालीकेस देळापत्रकातील अनुक्रमांक द्यावा. उदा. (HD-501-2021)
- ६. प्रश्नपत्रिका व उत्तर तालिका CLUSTER मधील संबंधीत महाविद्यालयाला GOOGLE FORM मध्ये रुपांतरीत करावयाची असल्याने युनिकोडमध्ये TYPE करून पाठविणे अनिवार्य आहे.
- ७. प्रश्नपत्रिका व उत्तर तालीकेच्या प्रारंभी टाकावयाचा मायना.

EXAMINATION — SUMMER -2021 FACULTY OF HUMANITIES HD-(वेळापत्रकातील विषयाचा अनुक्रमांक — २०२१) CLASS AND SEMISTER — SUBJECT PAPER TITLE AND NO. — DATE TIME

Dr. Anil B. Chidrawar

Principal A.V. Education Society's Degloor Colloge, Degloor

प्राचार्य, देगलूर महाविद्यालय, देगलूर

#### याची प्रत:

१.प्राचार्य, देगलूर महाविद्यालय, देगलूर २ संचालक, परीक्षा व मूल्यमापन मंडळ, स्वा.रा.ती.म.विद्यापीठ, नांदेड.

A.V. Education Society's DEGLOOR COLLEGE DEGLOOR Pin-431717 (Dist. Nanded). (Affiliated to Swami Ramanand Tirth Marathwada University, Nanded) (Junior & Senior - Arts, Science, Commerce & Vocational Courses) Est: 1963 Phone : Office-255074, Principals's Resi.-255084 Fax: 256179 Email- principaldcd@rediffmail.com Date: 20 11 2020 Ref. No. DCD/